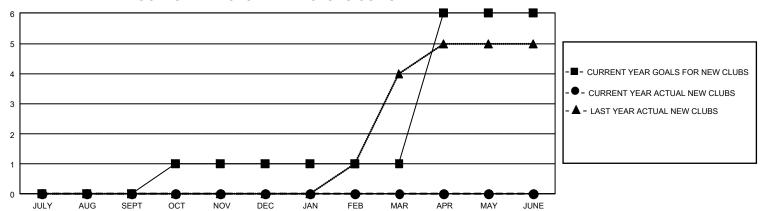

## GMT Constitutional Area 7, Group B

REPORT DOES NOT INCLUDE CLUBS IN UNDISTRICTED AREAS.

| Clubs                 |               |           |               | Members               |                         |                         |                                                    |
|-----------------------|---------------|-----------|---------------|-----------------------|-------------------------|-------------------------|----------------------------------------------------|
| RESULTS FOR 2021-2022 |               |           |               | RESULTS FOR 2021-2022 |                         |                         |                                                    |
| QUARTER               | NEW CLUB GOAL | NEW CLUBS | DROPPED CLUBS | QUARTER MEM           | IBER GROWTH NET<br>GOAL | MEMBER GROWTH<br>ACTUAL | DROPPED MEMBERS<br>ACTUAL (including<br>transfers) |
| JULY/AUG/SEPT         | 0             | 0         | 5             | JULY/AUG/SEPT         | 128                     | 180                     | 165                                                |
| OCT/NOV/DEC           | 3             | 0         | 3             | OCT/NOV/DEC           | 123                     | 162                     | 268                                                |
| JAN/FEB/MAR           | 0             | 0         | 3             | JAN/FEB/MAR           | 157                     | 23                      | 45                                                 |
| APR/MAY/JUNE          | 15            | 0         | 0             | APR/MAY/JUNE          | 257                     | 0                       | 0                                                  |

## GOALS AND ACTUAL NEW CLUBS CUMULATIVE