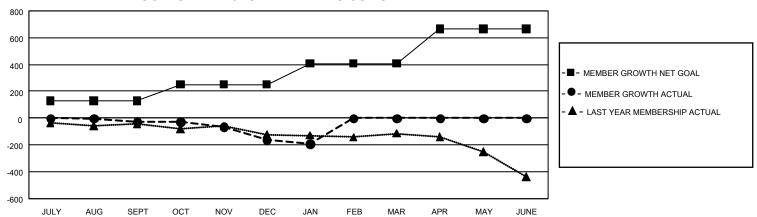

## GMT Constitutional Area 7, Group B

REPORT DOES NOT INCLUDE CLUBS IN UNDISTRICTED AREAS.

| Clubs                 |               |           |               | Members               |                         |                         |                                                    |
|-----------------------|---------------|-----------|---------------|-----------------------|-------------------------|-------------------------|----------------------------------------------------|
| RESULTS FOR 2021-2022 |               |           |               | RESULTS FOR 2021-2022 |                         |                         |                                                    |
| QUARTER               | NEW CLUB GOAL | NEW CLUBS | DROPPED CLUBS | QUARTER MEM           | IBER GROWTH NET<br>GOAL | MEMBER GROWTH<br>ACTUAL | DROPPED MEMBERS<br>ACTUAL (including<br>transfers) |
| JULY/AUG/SEPT         | 0             | 0         | 5             | JULY/AUG/SEPT         | 128                     | 180                     | 165                                                |
| OCT/NOV/DEC           | 3             | 0         | 3             | OCT/NOV/DEC           | 123                     | 162                     | 268                                                |
| JAN/FEB/MAR           | 0             | 0         | 3             | JAN/FEB/MAR           | 157                     | 23                      | 45                                                 |
| APR/MAY/JUNE          | 15            | 0         | 0             | APR/MAY/JUNE          | 257                     | 0                       | 0                                                  |

## GOALS AND ACTUAL MEMBERS CUMULATIVE

| DROPPED CLUBS: 11       |          | 145 CLUBS OF 323 ADDED 1<br>OR MORE NEW MEMBERS | GENDER DISTRIBUTION                 |                |  |
|-------------------------|----------|-------------------------------------------------|-------------------------------------|----------------|--|
|                         |          |                                                 | MALE                                | 5,696 (68.39%) |  |
|                         |          |                                                 | FEMALE                              | 2,632 (31.60%) |  |
| DROPPED MEMBERS         |          |                                                 | NON BINARY                          | 1 (0.01%)      |  |
| DECEASED                | 74       |                                                 | PREFER NOT TO ANSWER                | 0 (0.00%)      |  |
| CLUB CANCELLED<br>OTHER | 4<br>400 | CLICK HERE FOR                                  | TOTAL FAMILY UNIT MEMBER:           | s 748          |  |
| TOTAL                   | 478      | CUMULATIVE MEMBERSHIP DATA                      | FAMILY MEMBERS PAYING HALF DUES 377 |                |  |